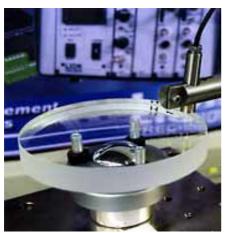

President :Hitoshi Ariu

SSL building

Capacitance sensor probe

Piezo XYZ-stage

Long stroke (10mm), high resolution(5nm) piezo stage

Capacitance sensor system