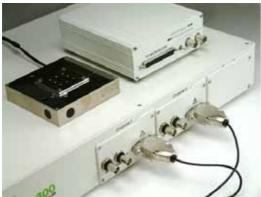

President :Hitoshi Ariu

SSL building

Capacitance sensor probe

Piezo XYZ-stage

Long stroke (10mm), high resolution(5nm) piezo stage

Capacitance sensor system