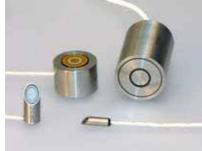

President :Hitoshi Ariu

SSL building

Capacitance sensor probe

Piezo XYZ-stage

Long stroke (10mm), high resolution(5nm) piezo stage

Capacitance sensor system